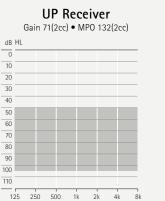

# **Acoustic Coupling**

M Receiver Gain 51(2cc) • MPO 114(2cc)

MAV Receiver Gain 50(2cc) • MPO 119(2cc)

125 250 500 1k 2k 4k 8k Mild to moderately-severe hearing loss

P Receiver Gain 59(2cc) • MPO 122(2cc)