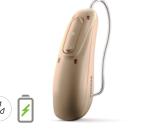

# Audéo™ L

A Sonova brand

Audéo L-R

Rechargeable

**Rechargeable Charging Options** 

Audéo L-RL P90/P70/P50/P30 Rechargeable Waterproof\*

Adjust volume and programs with the easy to use remote control

Wireless Accessories