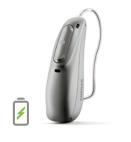

# ActiveVent Receiver (MAV)

# The world's first intelligent hearing aid receiver

- Intelligently balances speech clarity in noise and listening comfort
- Provides superior sound quality for streamed media
- Compatible with all Lumity rechargeable hearing aids
- Compatible with universal tips and SlimTip Titanium