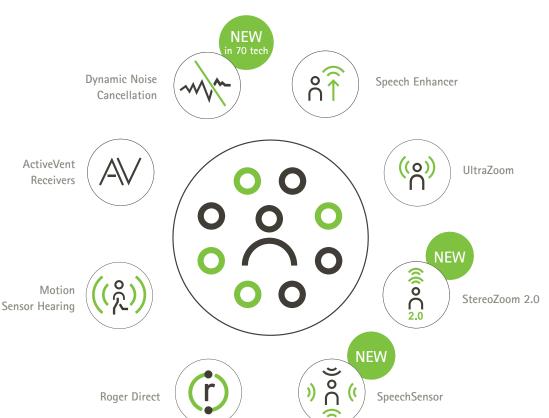

# Introducing SmartSpeech Technology

A collection of features working together to focus on improving speech understanding in all envrionments:

- Understand more speech in quiet and noise
- Spend less effort on listening

| Fully participate in challenging group conversation | ons |
|-----------------------------------------------------|-----|
| Enjoy hearing aids that automatically adjust        |     |

|                          | Dynamic Noise<br>Cancellation | NEW in 70 tech |        | Speech Enhancer    |
|--------------------------|-------------------------------|----------------|--------|--------------------|
| ActiveVent<br>Receivers  |                               | 0 0            | 0      | ((o)) UltraZoom    |
| Motion<br>Sensor Hearing | (( <sub>k</sub> ))            | 00             | 0      | NEW StereoZoom 2.0 |
|                          | Roger Direct                  |                | () (() | SpeechSensor       |

# Premium

| eatures that shine | in | all | technol | ogy | leve |
|--------------------|----|-----|---------|-----|------|
|                    |    |     |         | ٠,  |      |

**FEATURES** 

ActiveVent Performance

**Motion Sensor Hearing** 

Dynamic Noise Cancellation

Roger Technology

Speech Enhancer

SpeechSensor

Calm situation

Speech in Noise

Comfort in Noise

Speech in Loud Noise

Speech in Car

WindBlock

WhistleBlock

NoiseBlock

SoundRelax

EchoBlock

Tinnitus Balance

Tap Control

Comfort in Echo

Speech in 360° (manual)

Music

UltraZoom

| <b>™</b> ®           | Universal    |
|----------------------|--------------|
| $\mathbf{X} \square$ | Bluetooth    |
|                      | connectivity |