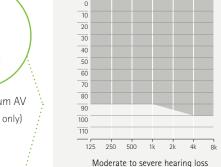

# **Custom Ear Pieces**

(solid hard)

SlimTip Titanium AV (MAV receivers only)

Moderately severe to profound hearing loss