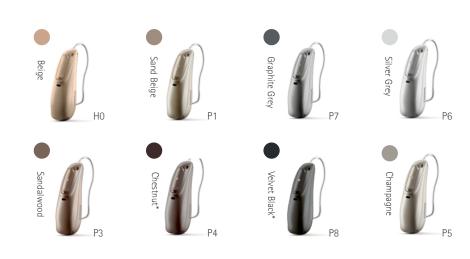

# **Lumity Housing Colours**



# **Instant Fit**

Domes







Vented Dome

\*Instant fit domes are not compatible with MAV Receivers. Universal SlimTips are available as an instant fit or trial solution for MAV receivers.

# **Custom Ear Pieces**

























(solid hard)







SlimTip Titanium AV (MAV receivers only)

# ActiveVent Receiver (MAV)

# The world's first intelligent hearing aid receiver

- Intelligently balances speech clarity in noise and listening comfort
- Provides superior sound quality for streamed media
- Compatible with all Lumity rechargeable hearing aids
- Compatible with universal tips and SlimTip Titanium







# **Acoustic Coupling**



M Receiver Gain 51(2cc) • MPO 114(2cc)

MAV Receiver Gain 50(2cc) • MPO 119(2cc)



125 250 500 1k 2k 4k 8k Mild to moderately-severe hearing lo