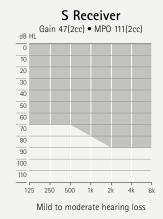

# **Acoustic Coupling**

M Receiver Gain 51(2cc) • MPO 114(2cc)

MAV Receiver Gain 50(2cc) • MPO 119(2cc)

125 250 500 1k 2k 4k 8k Mild to moderately-severe hearing loss

P Receiver Gain 59(2cc) • MPO 122(2cc)

Moderately severe to profound hearing loss