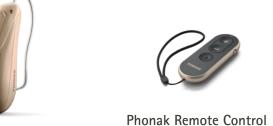

# Audéo™ L

A Sonova brand

Audéo L-R

Rechargeable

**Rechargeable Charging Options** 

Audéo L-RL P90/P70/P50/P30 Rechargeable Waterproof\*

Adjust volume and programs with the easy to use remote control

Wireless Accessories