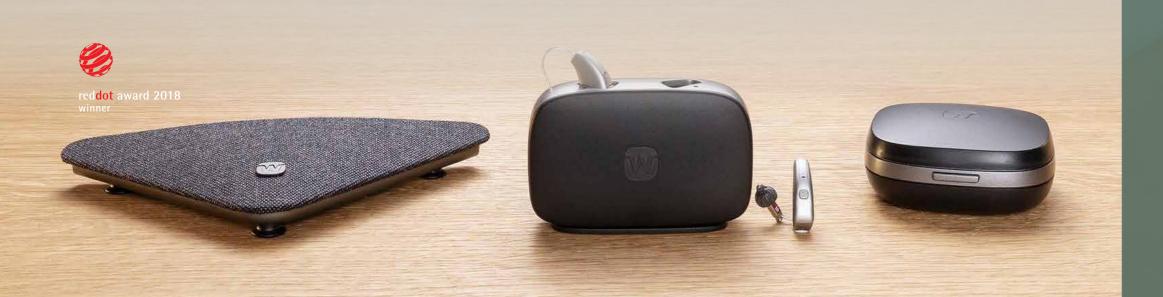

Moment Sheer also comes with enhanced accessories to help you patients remove barriers to fully engage in their environment and loved ones.

Hearing aids and accessories that look as good as they sound From the modern design of the sRIC R D to the sleek accessories, no design detail has been overlooked. Each element provides both form and function, providing an elevated user experience that instills pride and confidence in ownership.

# OUR MOST ELEGANT RIC YET PLUS NEW DESIGN ELEMENTS

We believe that a truly great hearing experience goes beyond what you hear. That's why, with Moment Sheer, we've united our entire flagship range of products under one refined design philosophy. Our Moment sRIC R D, its charger, and jewel case along with TV Play<sup>™</sup> have a modern design that brings their aesthetic impact into line with its audiological excellence.

# WIDEX SOUND ASSIST FOR EVERY SITUATION

Because we all need an assist sometimes Moment Sheer brings the same modern design elements into the new Sound Assist. Compatible with Moment 2.4 GHz hearing aids and small enough to fit in your pocket, Sound Assist offers five functions in one device helping patients live better, removing barriers no matter where they are or what they need.