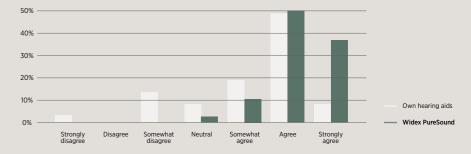

95% OF USERS PERCEIVE PURESOUND AS 'NATURAL'\*

\*Laura Winther Balling, Oliver Townend & Dana Helmink (2021). Sound Quality for All: The Benefits o Ultra-fast Signal Processing in Hearing Aids. Hearing Review 28(9):32-35.

# WE CALL IT PURESOUND... USERS JUST CALL IT 'NATURAL'

All the work we've put into developing PureSound and the ZeroDelay Technology that powers it means nothing unless it delivers a difference your patients can actually hear.

That's why we asked real hearing aid users to wear Widex Moment in their everyday lives and tell us what they thought. The results were overwhelmingly positive! 95% described the sound as 'natural' and 'clear' with own voice being perceived as 'natural' too.\*\*

Our user survey also delivered great results in noisy situations with 82% satisfaction versus 54% with their existing hearing aid.\*\* We attribute this to the fact that the sounds are more natural and so the full soundscape is available and decodable.

#### NATURALNESS OF SOUND

\*\* Laura Winther Balling, Oliver Townend & Dana Helmink (2021). Sound Quality for All: The Benefits of Ultra-fast Signal Processing in Hearing Aids. Hearing Review 28(9):32-35.