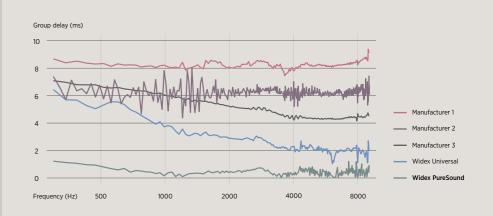

## Still the fastest sound processing ever in a digital hearing aid

PureSound is only possible because of our ZeroDelay<sup>™</sup> Technology — an industry-changing, ultrafast signal pathway that leaves the competition far behind and eradicates the problem of delay-based distortion.

#### THE FASTEST SOUND PROCESSING IN THE BUSINESS

Laura Winther Balling, Oliver Townend & Dana Helmink (2021). Sound Quality for All: The Benefits of Ultra-fast Signal Processing in Hearing Aids. Hearing Review 28(9):32-35.