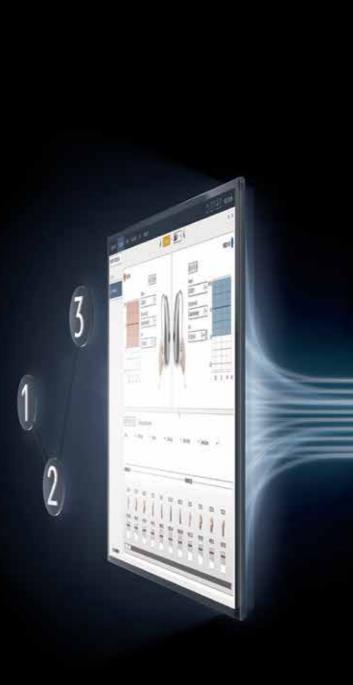

## Giving your patients the best sound has never been easier with Compass GPS

An easy-to-use fitting software with an intuitive flow and less clicks means that you can spend less time navigating and more time with your patients. Our three-step navigator and visualizations mean that you'll always know where you are in the fitting process and that the effect of your choices and recommendations is clear at every stage.

### TruAcoustics – a truer fitting based on real ears

For years, hearing aid fittings have relied on predictive models to estimate vent leakage. With the introduction of instant ear-tips and more open fittings, Widex created a sophisticated method to calculate gain and ensure the best sound possible is delivered at the eardrum for every Widex user.

Enter TruAcoustics — the result of hundreds of measurements from 58 ears. By harnessing the power and accuracy of TruAcoustics through our Compass GPS fitting software, you can ensure that every patient benefits from more personalized and natural sound.