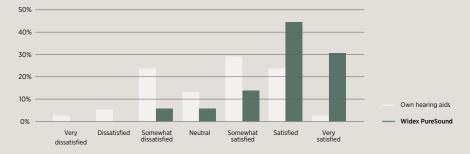

That's why we asked real hearing aid users to wear Widex Moment in their everyday lives and tell us what they thought. The results were overwhelmingly positive! 95% described the sound as 'natural' and 'clear' with own voice being perceived as 'natural' too.\*\*

Our user survey also delivered great results in noisy situations with 82% satisfaction versus 54% with their existing hearing aid.\*\* We attribute this to the fact that the sounds are more natural and so the full soundscape is available and decodable.

#### NATURALNESS OF SOUND

\*\* Laura Winther Balling, Oliver Townend & Dana Helmink (2021). Sound Quality for All: The Benefits of Ultra-fast Signal Processing in Hearing Aids. Hearing Review 28(9):32-35.