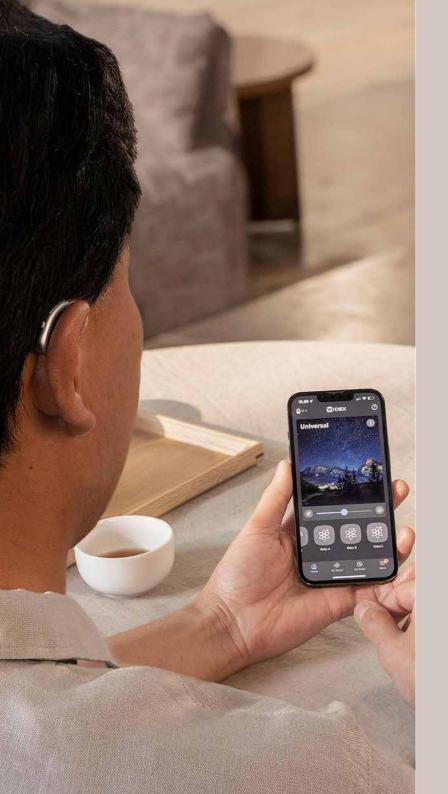

# FULL CONTROL VIA **iOS AND ANDROID**

The intuitive and easy-to-use Moment smartphone app for both iOS and compatible Android devices gives users control over a wide range of functions and settings on their hearing aids. Among many other features, the app provides access to the powerful but easy-to-use everything from turning their hearing aids on to personalization of MySound 2.0 as well as tips and advice about using their hearing aids with MyGuide.

### Made for a world of streaming

The Bluetooth<sup>®</sup> 2.4 GHz-radio chip used in Moment allows high-quality streaming directly from iOS and compatible Android devices as well as from TV Play and Sound Assist.

Widex MyGuide - Your guide to making the most of Moment

MyGuide is a section of the Moment app that gives users advice in the form of step-by-step instructions and videos to help them with personalizing their sound with MySound.