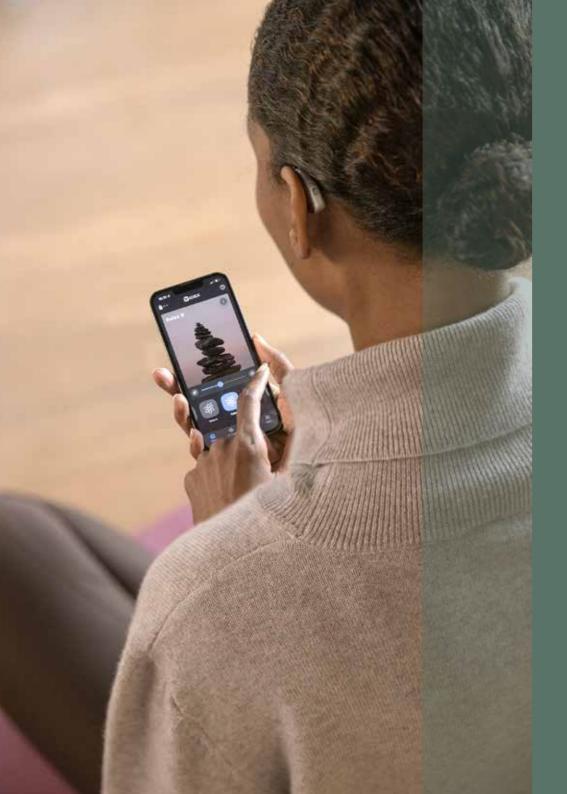

# FULL CONTROL VIA **iOS AND ANDROID**

The intuitive and easy-to-use Moment smartphone app for both iOS and compatible Android devices gives users control over a wide range of functions and settings on their hearing aids. Among many other features, the app provides access to the powerful but easy-to-use everything from turning their hearing aids on to personalization of MySound 2.0 as well as tips and advice about using their hearing aids with MyGuide.

Widex MyGuide - Your guide to making the most of Moment

MyGuide is a section of the Moment app that gives users advice in the form of step-by-step instructions and videos to help them with personalizing their sound with MySound.