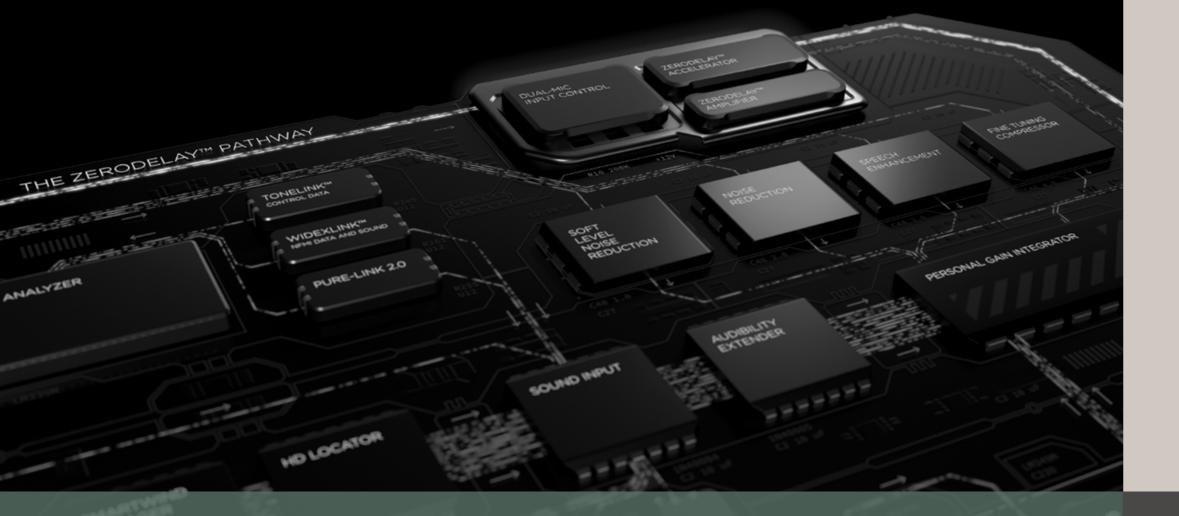

# THE DIFFERENCE IS IN THE DETAILS

Pure, natural sound delivers the best hearing. That's why we created Widex Moment — to deliver the most natural sound at the eardrum while offering the same level of customization, control and connectivity you'd expect from a Widex hearing aid. To do this we had to rethink the architecture of the platform.

We designed a revolutionary sound platform with two options of integral sound processing: one based on our heritage design and one with a completely new sound path to ensure the processed and unprocessed sounds are in perfect harmony. Widex Moment processes the entire incoming sound signal through whichever pathway will provide the best sound for the user's particular level of hearing loss.

#### Incredible sound comes as standard

With the classic signal processing pathway, the Widex Moment platform integrates all parameters and inputs regarding the individualized acoustics obtained during the fitting via TruAcoustics.

All users of Widex Moment can benefit from our state-of-the-art signal processing features including the Dual Speed Compressor, the InterEar Feedback Canceller, speech and noise algorithms, the Fluid Sound Analyzer and the adaptive directional system. Each of these functions is combined with the extensive personalization data to ensure the best sound in all environments.

Widex Moment — one platform with two distinct signal processing paths to deliver a sound like no other.

A revolutionary moment built on an evolutionary heritage Widex can only create a paradigm shift like Widex PureSound because of a history of uncompromising attention to detail, and dedication to creating the highest quality sound, which has been part of our DNA since Widex was founded in 1956.