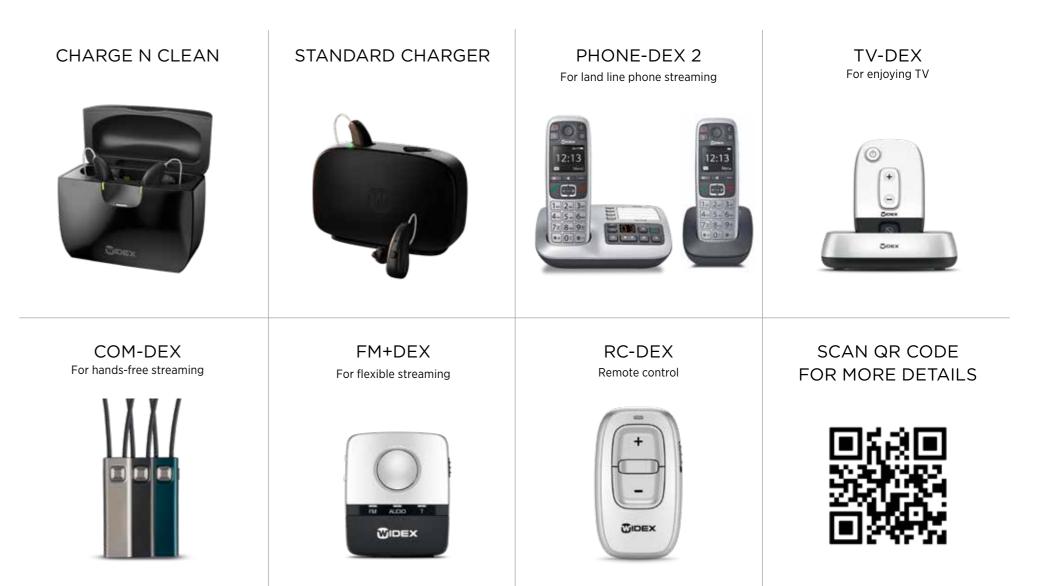

ether.

## Made for You — for an instant recommendation

By simply selecting the most relevant activity and listening intent, the user is instantly presented with an AI-curated sound profile based on the way thousands of other users preferred to hear in a similar situation.

#### Create Your Own — for a more bespoke sound

If users want more control, Create Your Own uses the AI to guide them to a customized sound via a series of simple sound comparisons.

Every time someone uses Create Your Own, their preferences are processed by our AI in the cloud.

This updates and refines the automatic Made for You recommendations that are instantly available to all users.





## WIDEX **MOMENT** MODELS AND STYLES

### RECEIVER-IN-CANAL (RIC) / BEHIND-THE-EAR (BTE) MODELS



# ADDITIONAL ACCESSORIES



## THERE'S A WIDEX HEARING AID FOR EVERY MOMENT

To help your patients hear their best, Widex Moment features a complete portfolio of advanced hearing aids— ensuring there's a Moment that's right for everyone.



| PERFORMANCE<br>LEVEL/BENEFIT | SOCIAL | MUSIC        |              | QUIET |             | PARTY |             | TRANSPORTATION |             | URBAN |             |
|------------------------------|--------|--------------|--------------|-------|-------------|-------|-------------|----------------|-------------|-------|-------------|
|                              |        | Contemporary | Classical    | -     | with speech | -     | with speech | -              | with speech | -     | with speech |
| Widex Moment 440             |        | R C          | <sup>2</sup> | Ø