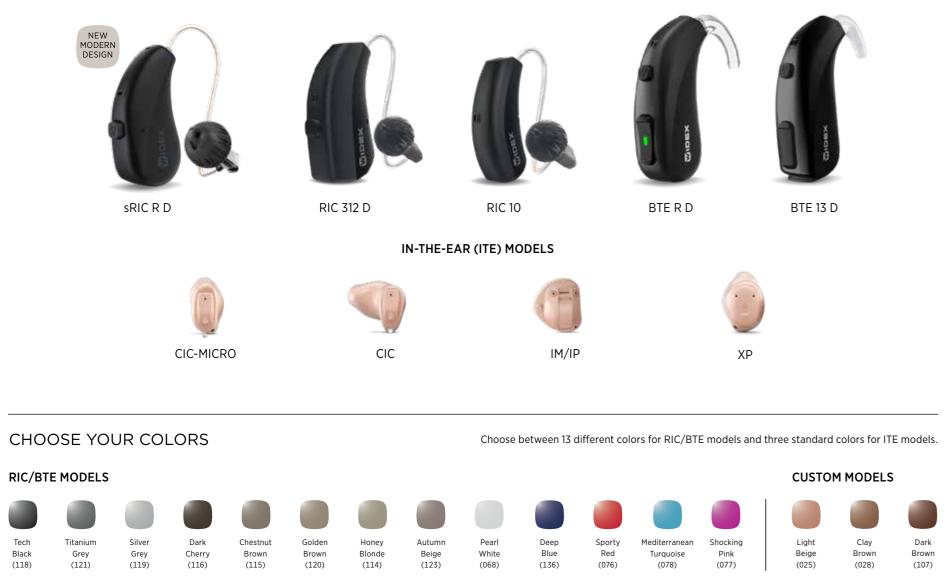

## WIDEX **MOMENT** MODELS AND STYLES

### RECEIVER-IN-CANAL (RIC) / BEHIND-THE-EAR (BTE) MODELS

### More Styles to Choose From

We know how important it is that you have a wide range of options to fit your patients with the best hearing aid solutions. Included in the Moment line-up, the BTE R D — our first rechargeable BTE — and our most elegant RIC yet, the sRIC R D which is also the smallest rechargeable lithium-ion RIC on the market.