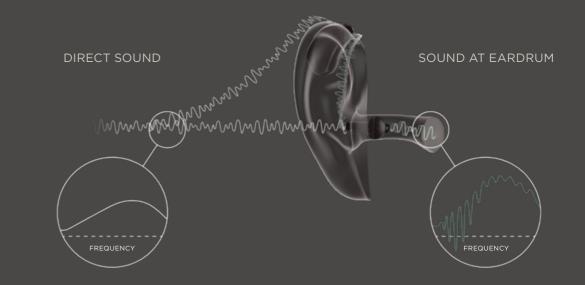

### What is delay based distortion?

One of the main drivers of the traditional hearing aid sound is that sound processed in the hearing aid reaches the eardrum later than the directly transmitted sound that travels through or around the ear-tip. When these two 'out of sync' signals mix in the ear canal, distorting artifacts are introduced, which results in the artificial sound that many people associate with hearing aids.

When a user's new hearing journey starts, it is vital that they like what they hear. Unexpected distorting artifacts can result in an unnatural, distracting or uncomfortable sound quality that can drastically affect their motivation for continuing the journey to an improved hearing life.

## Still the fastest sound processing ever in a digital hearing aid

PureSound is only possible because of our ZeroDelay<sup>™</sup> Technology — an industry-changing, ultrafast signal pathway that leaves the competition far behind and eradicates the problem of delay-based distortion.