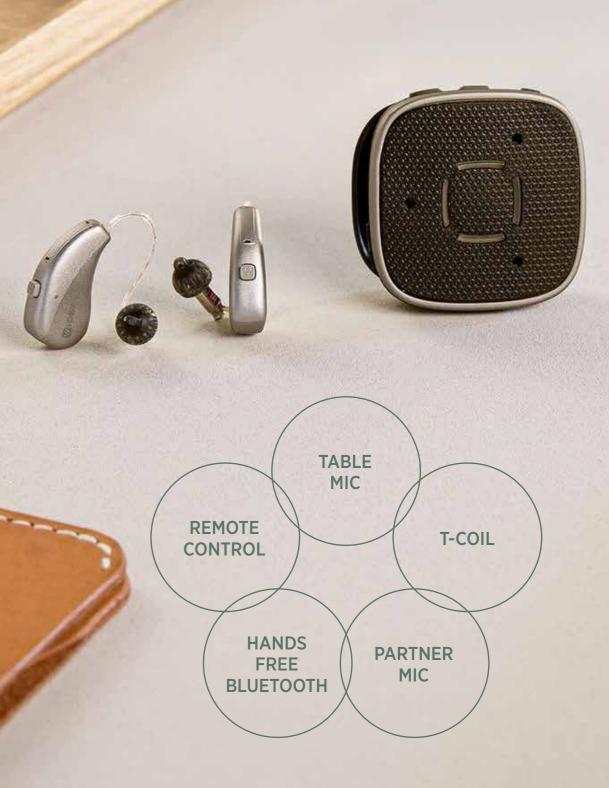

# WIDEX SOUND ASSIST FOR EVERY SITUATION

Because we all need an assist sometimes Moment Sheer brings the same modern design elements into the new Sound Assist. Compatible with Moment 2.4 GHz hearing aids and small enough to fit in your pocket, Sound Assist offers five functions in one device helping patients live better, removing barriers no matter where they are or what they need.

# ADDITIONAL ACCESSORIES